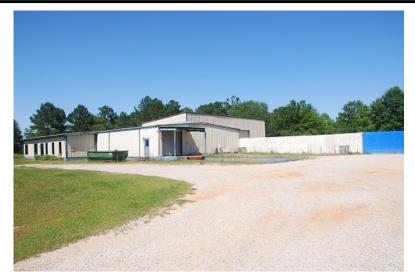

Adam J. Metcalfe, SIOR

Post Office Box 2903, Mobile, AL 36652

(P) 251-432-2600 (C) 251-610-0069

adam@metcalfeco.com www.metcalfeco.com

Location: 40850 Pine Grove Road

Bay Minette, AL

Buildings: Office/clean shop building

Office: 1,200± square feet Clean Shop: 6,380± square feet

11' 9"± eave height

Clear span
Air conditioned

Skylights and fluorescents

800 Amp service Airlines and electrical

disconnects

Shop/Fabrication Building:

5,500± square feet 28'± - 20'± eave height

clear span

(3) 16; x 20' roll-up doors

800 Amp service

Land: 2± acres

All improved

Fenced

Price: \$425,000

## FOR SALE

Industrial Fabrication/Shop Facility
Bay Minette, Alabama

The information provided for by the company is subject to errors, omissions, changes, prior sale or lease and withdrawal from the market without notice by the owner. This information has been gathered from sources that are deemed to be reliable, however there is no warranty or guarantee to its accuracy or validity. You are hereby advised to independently verify the information presented herein.